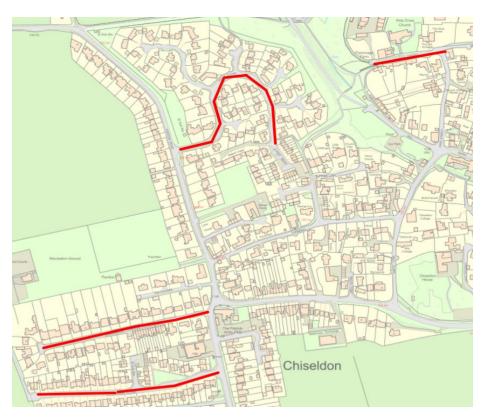

### Priority 1

Hodson Lane, Hodson hamlet. Badbury Lane, Badbury hamlet. High Street, Chiseldon Mays Lane, Chiseldon Turnball, Chiseldon Castle View Road, Chiseldon The Orchard, Chiseldon Hodson Road, Chiseldon – residential section only. Draycott Road, Chiseldon

### Hodson and Badbury P1:

Chiseldon P1:

- ☎ 01793 740744
   ☑ clerk@chiseldon-pc.gov.uk
- f Chiseldon Parish Council Notices
- www.chiseldon-pc.gov.uk Chiseldon Parish Council, The Old Chapel, Butts Road, Chiseldon, Wiltshire, SN4 0NW N