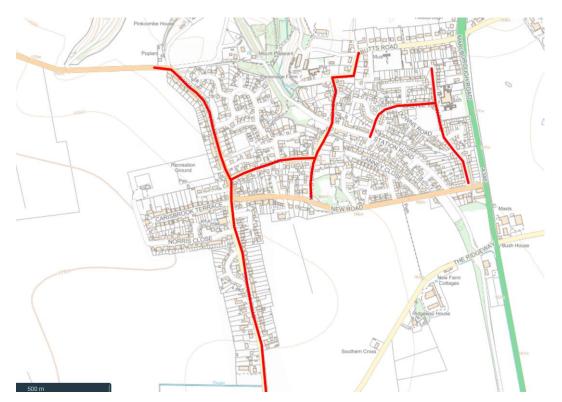

### Priority 1

Hodson Lane, Hodson hamlet. Badbury Lane, Badbury hamlet. High Street, Chiseldon Mays Lane, Chiseldon Turnball, Chiseldon Castle View Road, Chiseldon The Orchard, Chiseldon Hodson Road, Chiseldon – residential section only. Draycott Road, Chiseldon

2 maps below:

☎ 01793 740744
⊠ clerk@chiseldon\_

clerk@chiseldon-pc.gov.uk
 Chiseldon Parish Council Notices

→ Chisetdon Pansh Council Notic → www.chiseldon-pc.gov.uk

Chiseldon Parish Council, The Old Chapel, Butts Road, Chiseldon, Wiltshire, SN4 0NW

### Hodson and Badbury P1:

Chiseldon P1:

- ☎ 01793 740744
   ☑ clerk@chiseldon-pc.gov.uk
- f Chiseldon Parish Council Notices
- www.chiseldon-pc.gov.uk Chiseldon Parish Council, The Old Chapel, Butts Road, Chiseldon, Wiltshire, SN4 0NW N