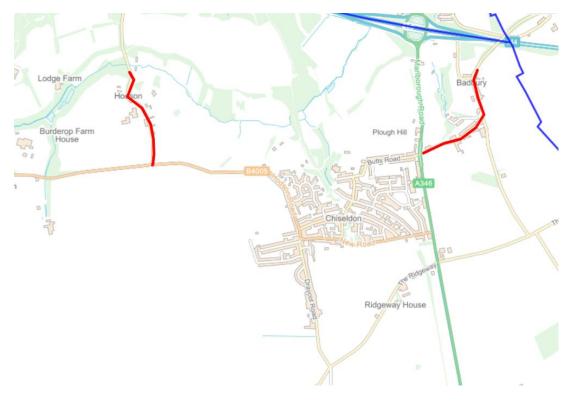

### Priority 1

Hodson Lane, Hodson hamlet. Badbury Lane, Badbury hamlet. High Street, Chiseldon Mays Lane, Chiseldon Turnball, Chiseldon Castle View Road, Chiseldon The Orchard, Chiseldon Hodson Road, Chiseldon – residential section only. Draycott Road, Chiseldon

2 maps below:

☎ 01793 740744
⊠ clerk@chiseldon\_

clerk@chiseldon-pc.gov.uk
 Chiseldon Parish Council Notices

→ Chisetdon Pansh Council Notic → www.chiseldon-pc.gov.uk

Chiseldon Parish Council, The Old Chapel, Butts Road, Chiseldon, Wiltshire, SN4 0NW

### Hodson and Badbury P1:

Chiseldon P1:

- ☎ 01793 740744
   ☑ clerk@chiseldon-pc.gov.uk
- f Chiseldon Parish Council Notices
- www.chiseldon-pc.gov.uk Chiseldon Parish Council, The Old Chapel, Butts Road, Chiseldon, Wiltshire, SN4 0NW N