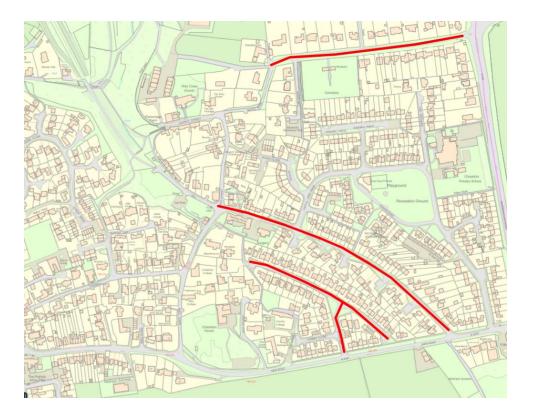

## Priority 3

Ladysmith Road, Ridgeway View Sambre Road, Ridgeway View Cambrai Road, Ridgeway View Aisne Road, Ridgeway View Home Close, Chiseldon Church Street, Chiseldon Norris Close, Chiseldon Carisbrook Terrace, Chiseldon Talavera Road, Draycot Foliat

3 maps below.

- 01793 740744
- Clerk@chiseldon-pc.gov.uk
- f Chiseldon Parish Council Notices
- 1 www.chiseldon-pc.gov.uk
- Chiseldon Parish Council, The Old Chapel, Butts Road, Chiseldon, Wiltshire, SN4 0NW

Chiseldon P3:

- O1793 740744
   clerk@chiseldon-pc.gov.uk
   Chiseldon Parish Council Notices
   www.chiseldon-pc.gov.uk
   Chiseldon Parish Council, The Old Chapel, Butts Road, Chiseldon, Wiltshire, SN4 oNW