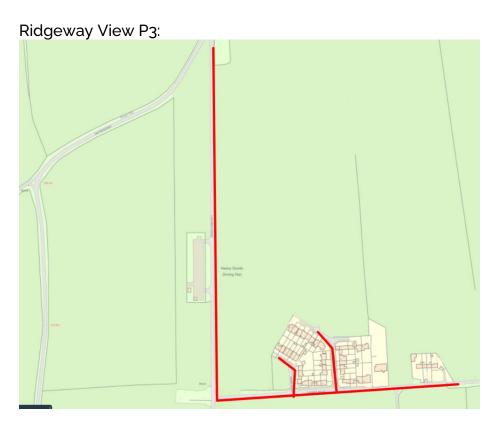

## Priority 3

Ladysmith Road, Ridgeway View Sambre Road, Ridgeway View Cambrai Road, Ridgeway View Aisne Road, Ridgeway View Home Close, Chiseldon Church Street, Chiseldon Norris Close, Chiseldon Carisbrook Terrace, Chiseldon Talavera Road, Draycot Foliat

3 maps below.

- 01793 740744
- Clerk@chiseldon-pc.gov.uk
- f Chiseldon Parish Council Notices
- 1 www.chiseldon-pc.gov.uk
- Chiseldon Parish Council, The Old Chapel, Butts Road, Chiseldon, Wiltshire, SN4 0NW