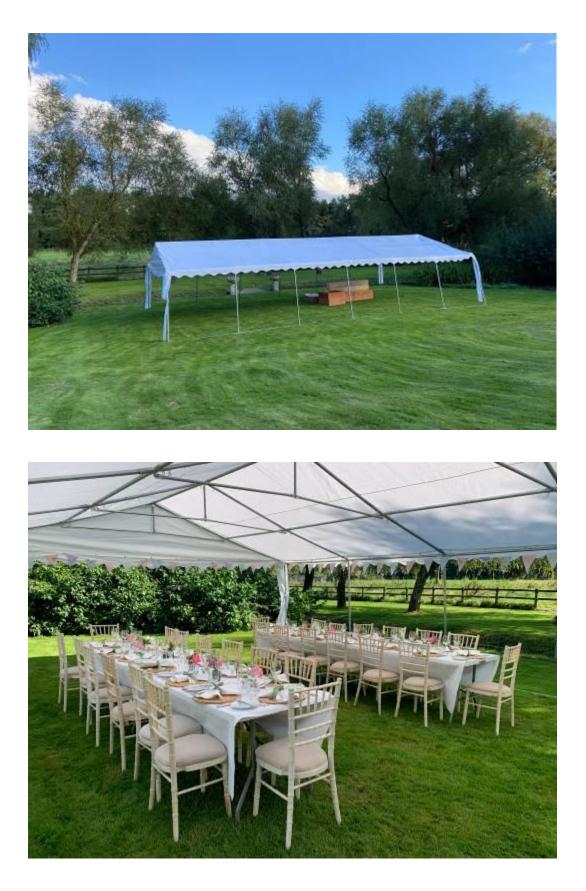

## **Marquee Hire**

The community has 2  $6x12^*$  meter marquees available to them for hire at an extremely reasonable rate. \*19x39ft.

All proceeds go to the Wiltshire Air Ambulance Charity.

Hire costs are £100 per 24 hours hire per marquee. (this includes a £20 charge for council staff fees to manage the collection and drop off of the marquee)