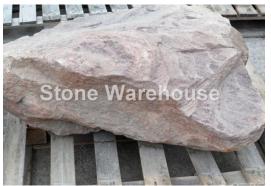

Can use along with boulders to form a natural trail:

Stone Warehouse:

Eg. Gritstone boulder measuring 120cm x 90 cm x 44 cm @580kg. £312.20 including VAT and delivery. Would need a friendly tractor driving to push it into position as delivery is to road side from lorry only.