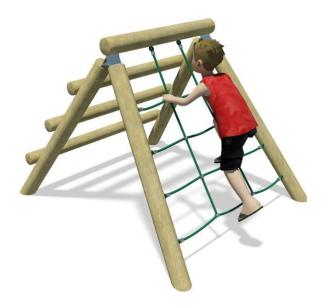

## For older children who can play outside of the fenced area:

Sovereign Play have a large section of individual pieces that can be bought over time to create a trail.

For example:

£1490 ex VAT. (£298 VAT) inc delivery and installation 1.5 meters high

Or this scramble net from Playdale Playgrounds for £1827. Ex VAT plus £229 delivery.

Or Scramble Climber £992 ex VAT plus £124 delivery. 1.4 meters high

Or Spider Web £1097,, ex VAT, plus £138 delivery. 1.5 meter high poles. Net 0.55 meters high.