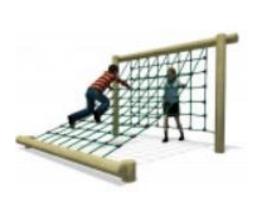

Or this scramble net from Playdale Playgrounds for £1827. Ex VAT plus £229 delivery.

Or Scramble Climber £992 ex VAT plus £124 delivery. 1.4 meters high

Or Spider Web £1097,, ex VAT, plus £138 delivery. 1.5 meter high poles. Net 0.55 meters high.