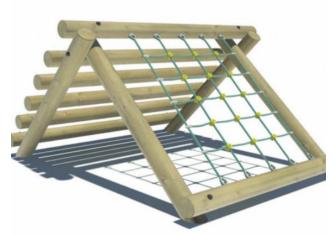

## For older children who can play outside of the fenced area:

Sovereign Play have a large section of individual pieces that can be bought over time to create a trail.

For example:

£1490 ex VAT. (£298 VAT) inc delivery and installation 1.5 meters high