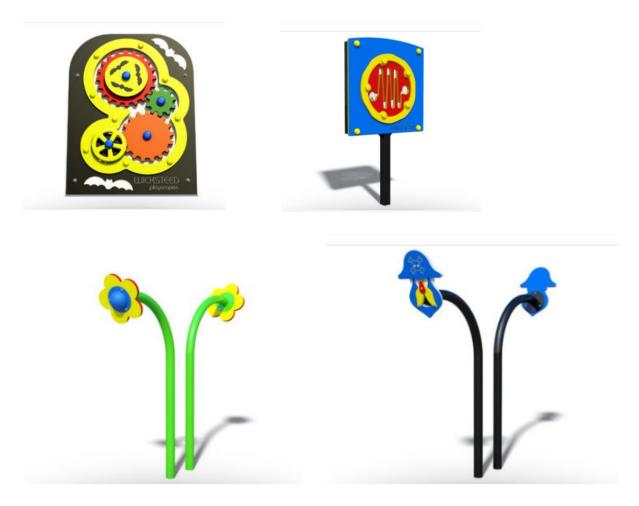

#### For Younger children

Supply only items from Wicksteed: (some options are)

| CODE         | DESCRIPTION                       | UNIT<br>PRICE     | <u>QTY</u> | TOTAL      |
|--------------|-----------------------------------|-------------------|------------|------------|
| 6400-<br>080 | Flying Bats Cog Spinner           | £ 697.00          | 1          | £ 697.00   |
| 6400-<br>081 | Sands of Time Rotating Play Panel | £ 697.00          | 1          | £ 697.00   |
| 6070-<br>054 | Talking Flowers                   | £ 495.00          | 1          | £ 495.00   |
| 6070-<br>175 | Talking Pirates                   | £ 495.00          | 1          | £ 495.00   |
|              |                                   |                   |            |            |
|              |                                   | Subtotal          |            | £2,384.00  |
|              |                                   | Carriage          |            | £ 119.20   |
|              |                                   | Total excl<br>VAT |            | £ 2,503.20 |