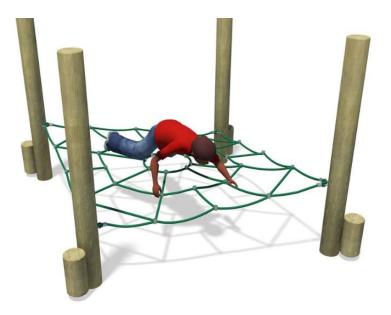

Or this scramble net from Playdale Playgrounds for £1827. Ex VAT plus £229 delivery.

Or Scramble Climber £992 ex VAT plus £124 delivery. 1.4 meters high

Or Spider Web £1097,, ex VAT, plus £138 delivery. 1.5 meter high poles. Net 0.55 meters high.

## Playdale Spider net with boulders for additional play – up to remaining budget of £1500

Will need to ask permission from SBC to place items on the green at Castle View Road.

Item 18 – Chapel doors refurbishment